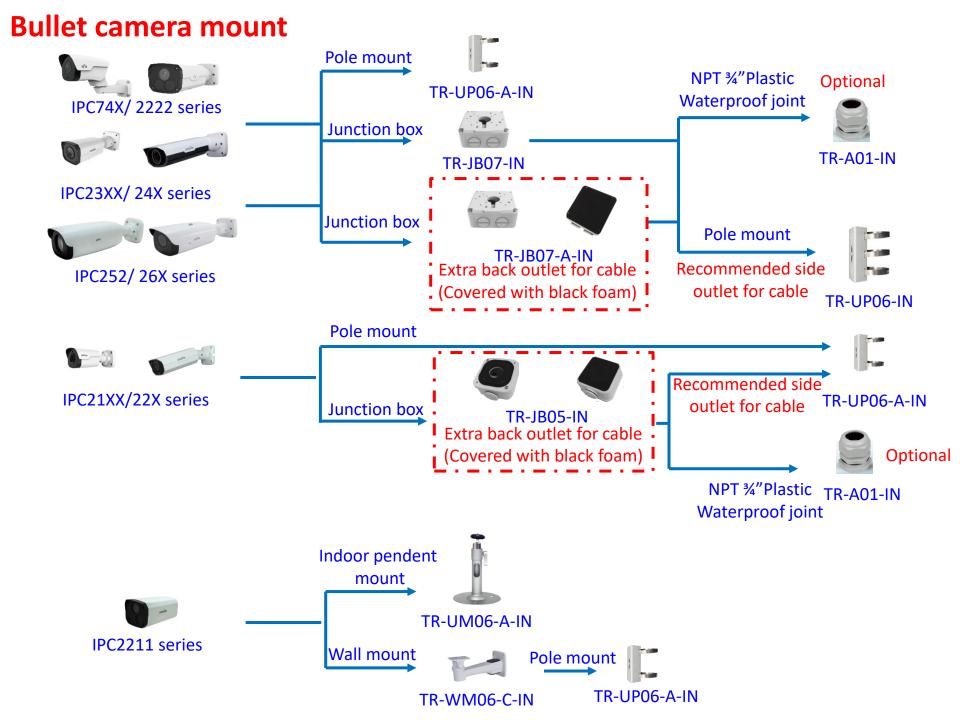

# **IPC Accessories Installation Guide**









#### **Fixed** dome camera mount



# Fisheye camera mount



# Mini dome camera mount





#### **Outdoor PTZ camera mount** Pendent mount adaptor (support side cabling) TR-UF45-A-IN Pendent mount (500mm) Pendent mount adaptor (support side cabling) TR-SE45-A-IN TR-UF45-A-IN Pendent mount (200mm) TR-SE45-IN Pendent mount adaptor is for indoor. Pendent mount (200mm) Outdoor installation should take care (support side cabling) of waterproof. TR-CE45-IN Wall mount Pole mount (Shorter bracket) **IPC64x Series** Steel: TR-UP08-A-IN TR-WE45-IN **IPC62xx Series** Al Alloy: TR-UP08-B-IN Corner mount TR-JB12-IN Wall mount Steel: TR-UC08-A-IN (Longer bracket) Al Alloy: TR-UC08-B-IN TR-WE45-A-IN Wall mount (Swan neck bracket)

TR-WE45-B-IN

## **Outdoor PTZ camera mount**



## **Indoor PTZ camera mount**