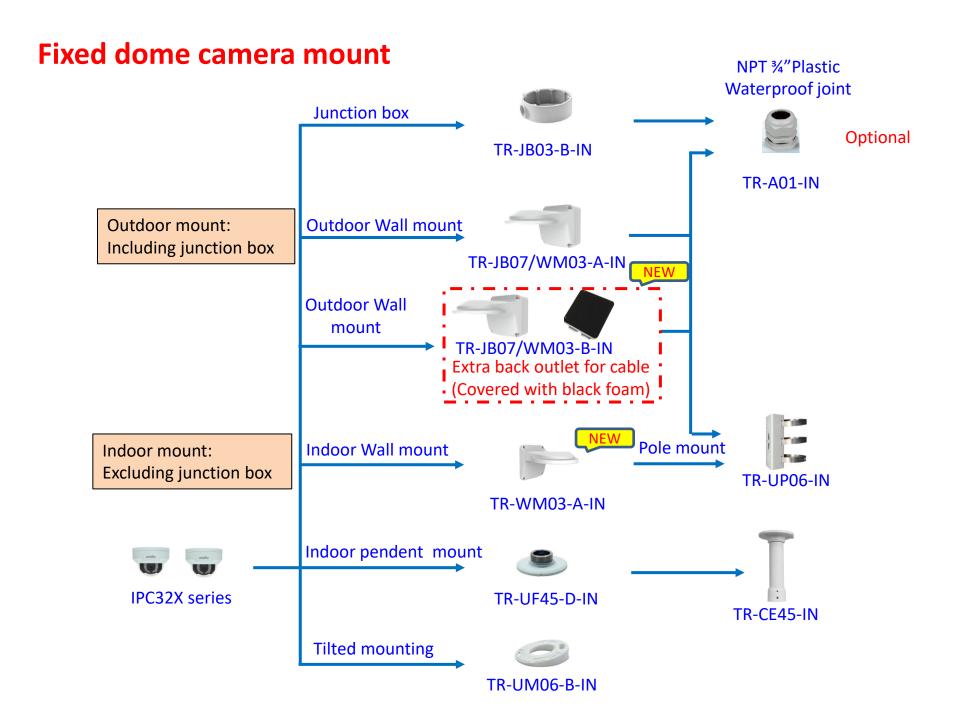

# **IPC Accessories Installation Guide**









#### **Fixed** dome camera mount



# Fisheye camera mount



# Mini dome camera mount





#### **Outdoor PTZ camera mount** Pendent mount adaptor (support side cabling) TR-UF45-A-IN Pendent mount (500mm) Pendent mount adaptor (support side cabling) TR-SE45-A-IN TR-UF45-A-IN Pendent mount (200mm) TR-SE45-IN Pendent mount adaptor is for indoor. Pendent mount (200mm) Outdoor installation should take care (support side cabling) of waterproof. TR-CE45-IN Wall mount Pole mount (Shorter bracket) **IPC64x Series** Steel: TR-UP08-A-IN TR-WE45-IN **IPC62xx Series** Al Alloy: TR-UP08-B-IN Corner mount TR-JB12-IN Wall mount Steel: TR-UC08-A-IN (Longer bracket) Al Alloy: TR-UC08-B-IN TR-WE45-A-IN Wall mount (Swan neck bracket)

TR-WE45-B-IN

## **Outdoor PTZ camera mount**



## **Indoor PTZ camera