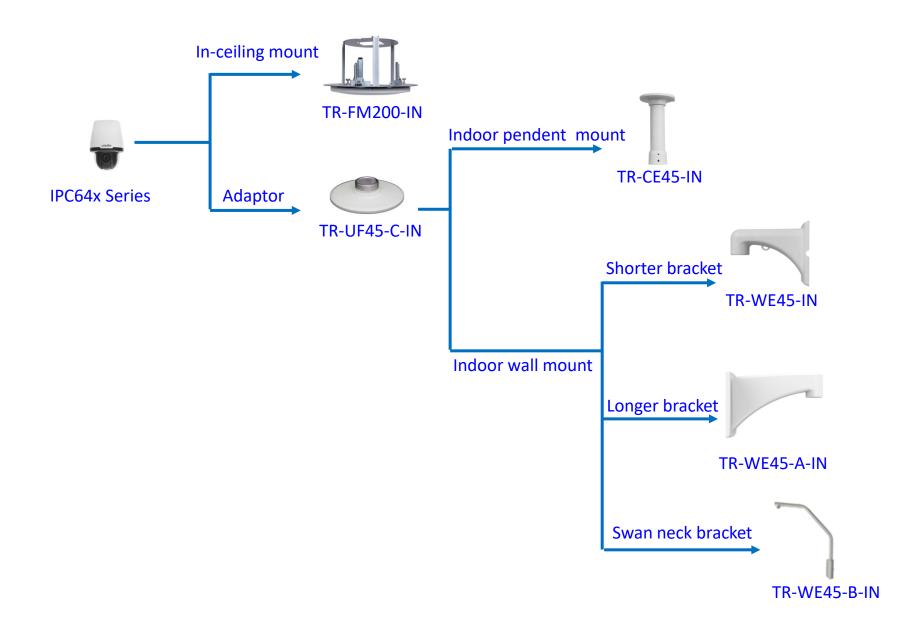

ixed** dome camera mount



# Fisheye camera mount



# Mini dome camera mount





#### **Outdoor PTZ camera mount** Pendent mount adaptor (support side cabling) TR-UF45-A-IN Pendent mount (500mm) Pendent mount adaptor (support side cabling) TR-SE45-A-IN TR-UF45-A-IN Pendent mount (200mm) TR-SE45-IN Pendent mount adaptor is for indoor. Pendent mount (200mm) Outdoor installation should take care (support side cabling) of waterproof. TR-CE45-IN Wall mount Pole mount (Shorter bracket) **IPC64x Series** Steel: TR-UP08-A-IN TR-WE45-IN **IPC62xx Series** Al Alloy: TR-UP08-B-IN Corner mount TR-JB12-IN Wall mount Steel: TR-UC08-A-IN (Longer bracket) Al Alloy: TR-UC08-B-IN TR-WE45-A-IN Wall mount (Swan neck bracket)

TR-WE45-B-IN

## **Outdoor PTZ camera mount**



## **Indoor PTZ camera mount**