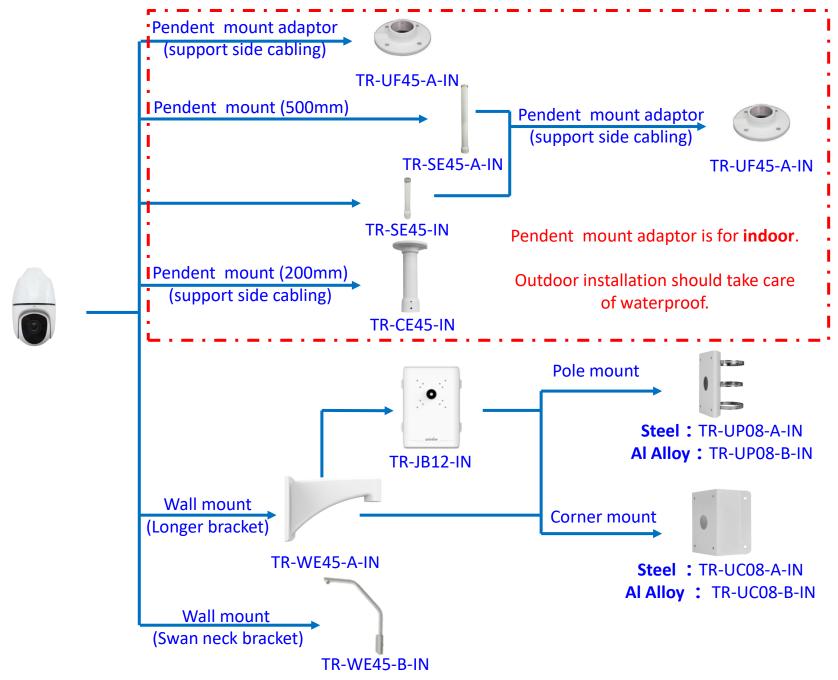

#### **Outdoor PTZ camera mount** Pendent mount adaptor (support side cabling) TR-UF45-A-IN Pendent mount (500mm) Pendent mount adaptor (support side cabling) TR-SE45-A-IN TR-UF45-A-IN Pendent mount (200mm) TR-SE45-IN Pendent mount adaptor is for indoor. Pendent mount (200mm) Outdoor installation should take care (support side cabling) of waterproof. TR-CE45-IN Wall mount Pole mount (Shorter bracket) **IPC64x Series** Steel: TR-UP08-A-IN TR-WE45-IN **IPC62xx Series** Al Alloy: TR-UP08-B-IN Corner mount TR-JB12-IN Wall mount Steel: TR-UC08-A-IN (Longer bracket) Al Alloy: TR-UC08-B-IN TR-WE45-A-IN Wall mount (Swan neck bracket)

TR-WE45-B-IN

## **Outdoor PTZ camera mount**