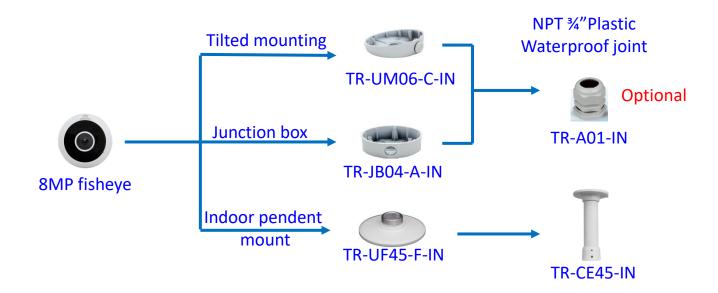

# **IPC Accessories Installation Guide**









#### **Fixed** dome camera mount



# Fisheye camera mount



# Mini dome camera mount





#### **Outdoor PTZ camera mount** Pendent mount adaptor (support side cabling) TR-UF45-A-IN Pendent mount (500mm) Pendent mount adaptor (support side cabling) TR-SE45-A-IN TR-UF45-A-IN Pendent mount (200mm) TR-SE45-IN Pendent mount adaptor is for indoor. Pendent mount (200mm) Outdoor installation should take care (support side cabling) of waterproof. TR-CE45-IN Wall mount Pole mount (Shorter bracket) **IPC64x Series** Steel: TR-UP08-A-IN TR-WE45-IN **IPC62xx Series** Al Alloy: TR-UP08-B-IN Corner mount TR-JB12-IN Wall mount Steel: TR-UC08-A-IN (Longer bracket) Al Alloy: TR-UC08-B-IN TR-WE45-A-IN Wall mount (Swan neck bracket)

TR-WE45-B-IN

## **Outdoor PTZ camera mount**



## **Indoor PTZ camera mount**