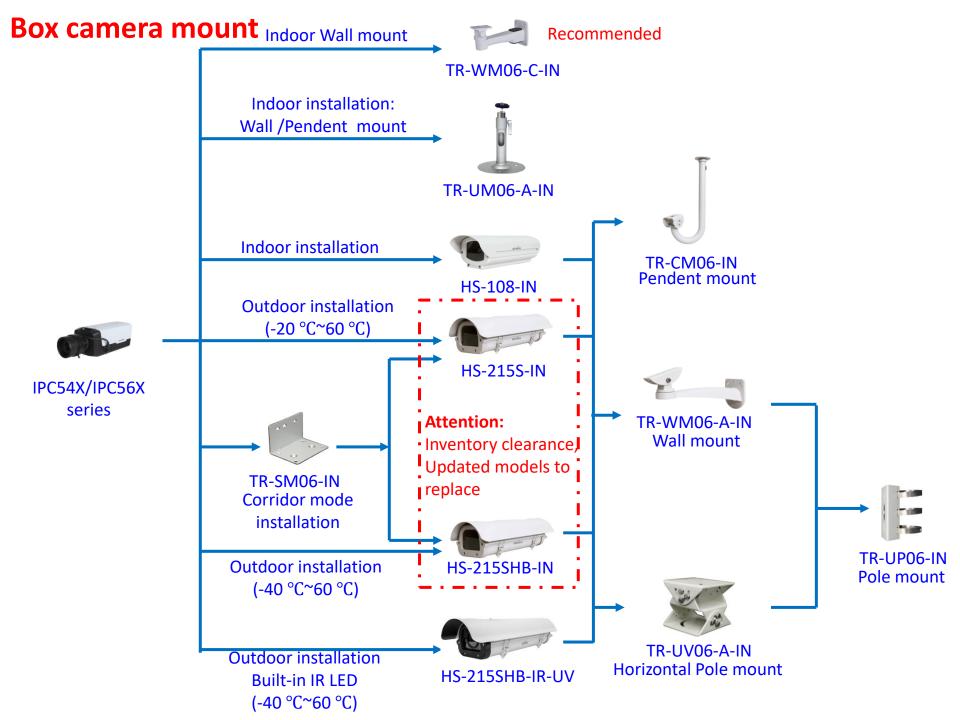

# **IPC Accessories Installation Guide**









#### **Fixed** dome camera mount



# Fisheye camera mount



# Mini dome camera mount





#### **Outdoor PTZ camera mount** Pendent mount adaptor (support side cabling) TR-UF45-A-IN Pendent mount (500mm) Pendent mount adaptor (support side cabling) TR-SE45-A-IN TR-UF45-A-IN Pendent mount (200mm) TR-SE45-IN Pendent mount adaptor is for indoor. Pendent mount (200mm) Outdoor installation should take care (support side cabling) of waterproof. TR-CE45-IN Wall mount Pole mount (Shorter bracket) **IPC64x Series** Steel: TR-UP08-A-IN TR-WE45-IN **IPC62xx Series** Al Alloy: TR-UP08-B-IN Corner mount TR-JB12-IN Wall mount Steel: TR-UC08-A-IN (Longer bracket) Al Alloy: TR-UC08-B-IN TR-WE45-A-IN Wall mount (Swan neck bracket)

TR-WE45-B-IN

## **Outdoor PTZ camera mount**



## **Indoor PTZ ca