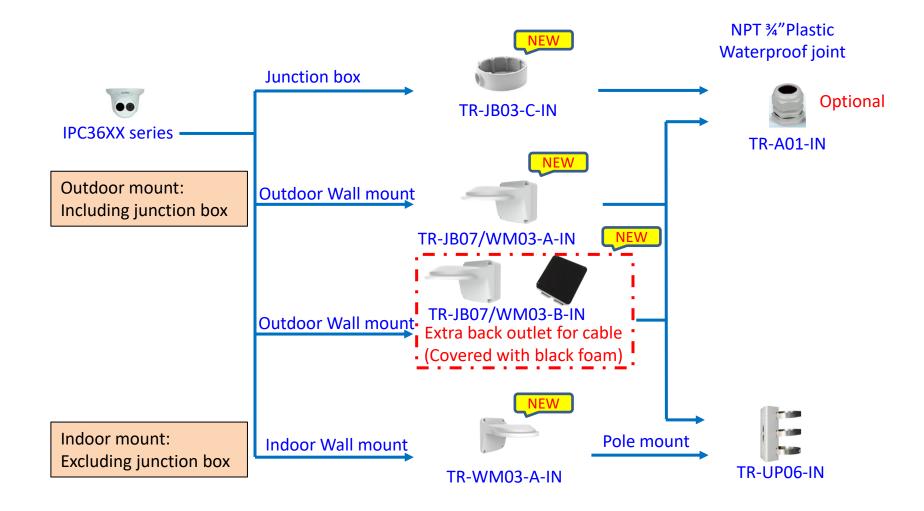

# **IPC Accessories Installation Guide**









#### **Fixed** dome camera mount



# Fisheye camera mount



# Mini dome camera mount





#### **Outdoor PTZ camera mount** Pendent mount adaptor (support side cabling) TR-UF45-A-IN Pendent mount (500mm) Pendent mount adaptor (support side cabling) TR-SE45-A-IN TR-UF45-A-IN Pendent mount (200mm) TR-SE45-IN Pendent mount adaptor is for indoor. Pendent mount (200mm) Outdoor installation should take care (support side cabling) of waterproof. TR-CE45-IN Wall mount Pole mount (Shorter bracket) **IPC64x Series** Steel: TR-UP08-A-IN TR-WE45-IN **IPC62xx Series** Al Alloy: TR-UP08-B-IN Corner mount TR-JB12-IN Wall mount Steel: TR-UC08-A-IN (Longer bracket) Al Alloy: TR-UC08-B-IN TR-WE45-A-IN Wall mount (Swan neck bracket)

TR-WE45-B-IN

## **Outdoor PTZ camera mount**



## **Indoor PTZ camera mount**