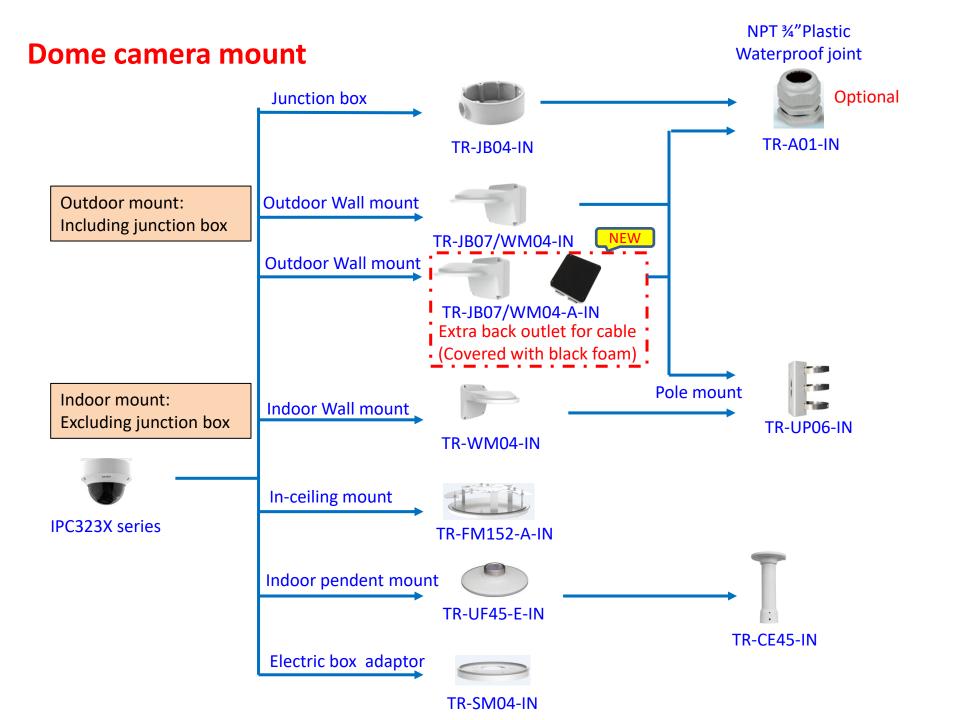

# **IPC Accessories Installation Guide**









#### **Fixed** dome camera mount



# Fisheye camera mount



# Mini dome camera mount





#### **Outdoor PTZ camera mount** Pendent mount adaptor (support side cabling) TR-UF45-A-IN Pendent mount (500mm) Pendent mount adaptor (support side cabling) TR-SE45-A-IN TR-UF45-A-IN Pendent mount (200mm) TR-SE45-IN Pendent mount adaptor is for indoor. Pendent mount (200mm) Outdoor installation should take care (support side cabling) of waterproof. TR-CE45-IN Wall mount Pole mount (Shorter bracket) **IPC64x Series** Steel: TR-UP08-A-IN TR-WE45-IN **IPC62xx Series** Al Alloy: TR-UP08-B-IN Corner mount TR-JB12-IN Wall mount Steel: TR-UC08-A-IN (Longer bracket) Al Alloy: TR-UC08-B-IN TR-WE45-A-IN Wall mount (Swan neck bracket)

TR-WE45-B-IN

## **Outdoor PTZ camera mount**



## **Indoor PTZ came